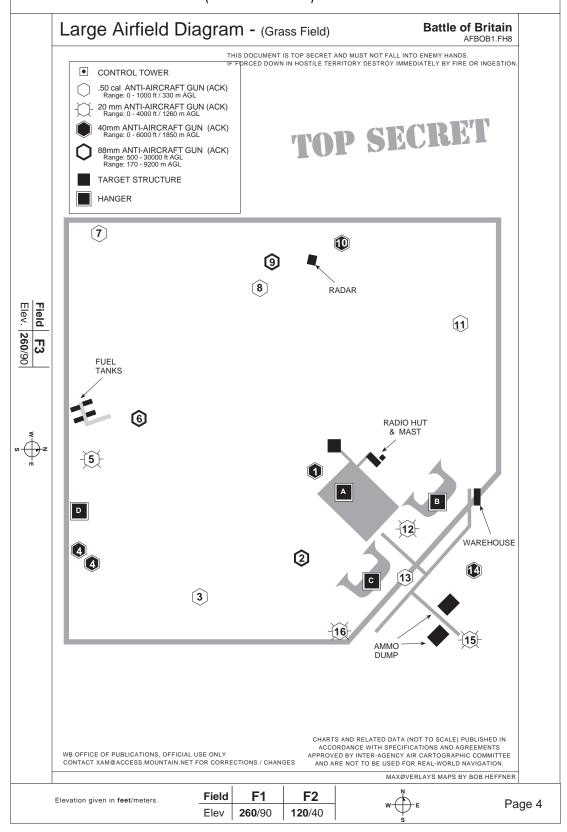

#### **Table of Contents**

| Bomber Airfield (Paved) | 3 |
|-------------------------|---|
| Large Airfield (Grass)  | 4 |
| Medium Airfield (Grass) | 5 |
| Small Airfield (Grass)  | 6 |

This publication superscedes AFBOB0.FH8, including C 1, and C 2 CONTACT XAM@ACCESS.MOUNTAIN.NET FOR CORRECTIONS / CHANGES