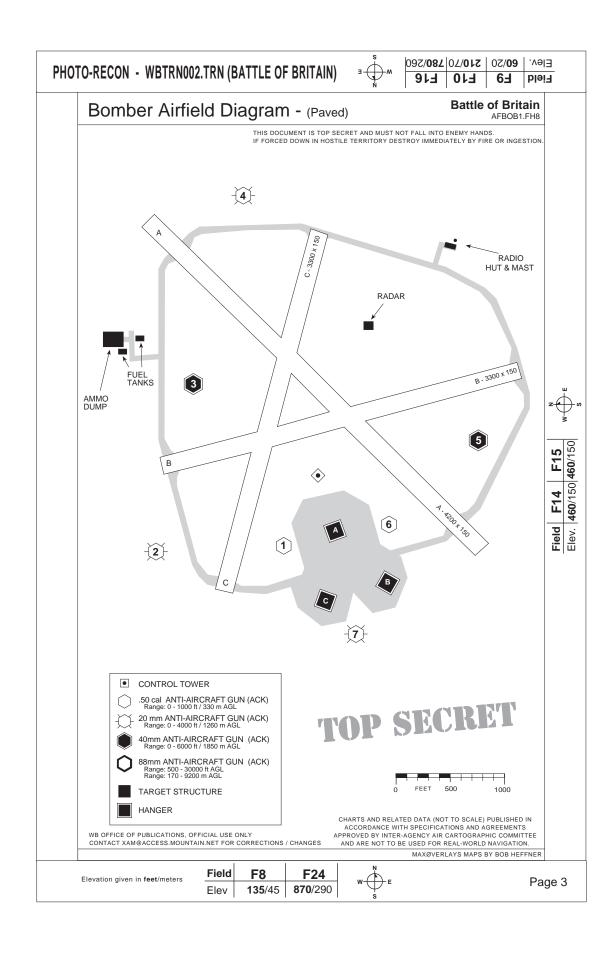

### PHOTO-RECON MAPS

WB OFFICE OF PUBLICATIONS, OFFICIAL USE ONLY

AFBOB1.FH8

# WARBIRDS BATTLE of BRITAIN TERRAIN AIRFIELDS

TERRAIN FILE: wbtrn002.TRN

## TOP SECRET



MaxØverlays Maps & Charts
CONTACT XAM@ACCESS.MOUNTAIN.NET FOR CORRECTIONS / CHANGES

WB OFFICE OF PUBLICATIONS, OFFICIAL USE ONLY AFBOB1.FH8 WBTRN002.TRN

#### **Table of Contents**

| Bomber Airfield (Paved) | 3 |
|-------------------------|---|
| Large Airfield (Grass)  | 4 |
| Medium Airfield (Grass) | 5 |
| Small Airfield (Grass)  | 6 |

This publication superscedes AFBOB0.FH8, including C 1, and C 2 CONTACT XAM@ACCESS.MOUNTAIN.NET FOR CORRECTIONS / CHANGES



#### PHOTO-RECON - WBTRN002.TRN (BATTLE OF BRITAIN)



#### Elev. | **660**/220 PHOTO-RECON - WBTRN002.TRN (BATTLE OF BRITAIN) **71**3 Field Medium Airfield Diagram - (Grass Field) **Battle of Britain** AFBOB1.FH8 THIS DOCUMENT IS TOP SECRET AND MUST NOT FALL INTO ENEMY HANDS. IF FORCED DOWN IN HOSTILE TERRITORY DESTROY IMMEDIATELY BY FIRE OR INGESTION. <del>-</del>7 2 (1) A **(6)** • 6 RADAR **Field F7**Elev. **1530**/510 RADIO HUT & MAST AMMO DUMP CONTROL TOWER .50 cal ANTI-AIRCRAFT GUN (ACK) Range: 0 - 1000 ft / 330 m AGL TOP SECRET 20 mm ANTI-AIRCRAFT GUN (ACK) Range: 0 - 4000 ft / 1260 m AGL 40mm ANTI-AIRCRAFT GUN (ACK) Range: 0 - 6000 ft / 1850 m AGL 88mm ANTI-AIRCRAFT GUN (ACK) Range: 500 - 30000 ft AGL Range: 170 - 9200 m AGL TARGET STRUCTURE HANGER

WB OFFICE OF PUBLICATIONS, OF