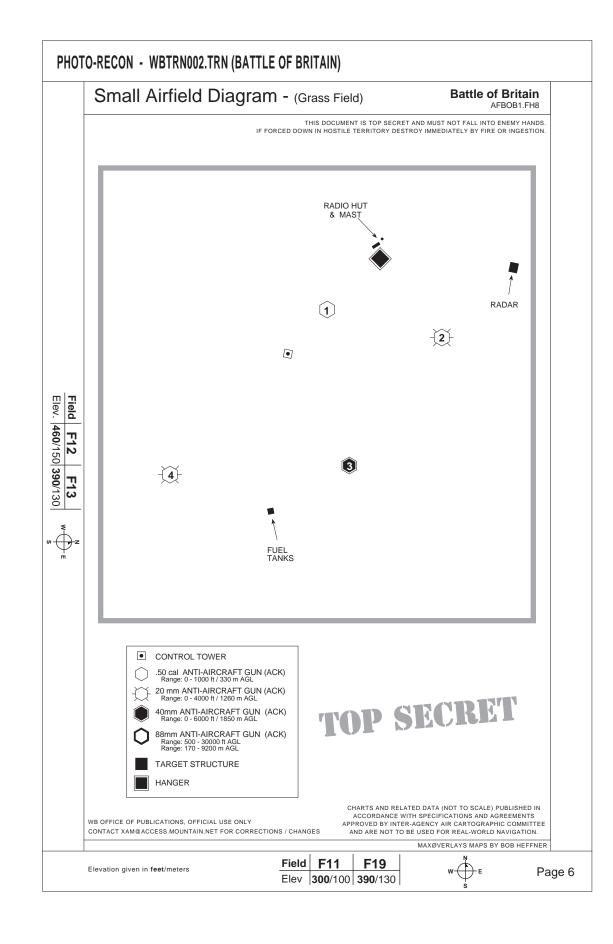

#### PHOTO-RECON - WBTRN002.TRN (BATTLE OF BRITAIN)

#### **Table of Contents**

| Bomber Airfield (Paved) | 3 |
|-------------------------|---|
| Large Airfield (Grass)  | 4 |
| Medium Airfield (Grass) | 5 |
| Small Airfield (Grass)  | 6 |

This publication superscedes AFBOB0.FH8, including C 1, and C 2 CONTACT XAM@ACCESS.MOUNTAIN.NET FOR CORRECTIONS / CHANGES