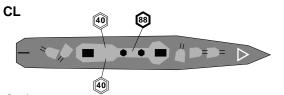

# PHOTO-RECON - WB2.01 / WBMED2.TRN **BOMBER VERSION** Port Diagram HARBOR / DOCK (HD) AFMED2V2.FH7 THIS DOCUMENT IS TOP SECRET AND MUST NOT FALL INTO ENEMY HANDS. IF FORCED DOWN IN HOSTILE TERRITORY DESTROY IMMEDIATELY BY FIRE OR INGESTION. TOP SECRET Ø 1 ¤ CRANE 1 40 mm ANTI-AIRCRAFT GUN BUILDING

WB OFFICE OF PUBLICATIONS, OFFICIAL USE ONLY CONTACT XAM@ACCESS.MOUNTAIN.NET FOR CORRECTIONS / CHANGES

CHARTS AND RELATED DATA (NOT TO SCALE) PUBLISHED IN ACCORDANCE WITH SPECIFICATIONS AND AGREEMENTS APPROVED BY INTER-AGENCY AIR CARTOGRAPHIC COMMITTEE AND ARE NOT TO BE USED FOR REAL-WORLD NAVIGATION.