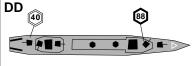

#### NAVAL FLEET (FDG) AFMED2V2.FH7

THIS DOCUMENT IS TOP SECRET AND MUST NOT FALL INTO ENEMY HANDS IF FORCED DOWN IN HOSTILE TERRITORY DESTROY IMMEDIATELY BY FIRE OR INGESTION.

## TOP SECRET

**Destroyer** "Fletcher" Class

Cruiser "Brooklyn" Class (Light)

#### FLEET CAPTURE CONDITIONS:

DESTROY ALL SHIPS Carrier will return to port if not destroyed last. PORT = LEFT STARBOARD = RIGHT BOW = FRONT STERN = REAR

-20 mm ANTI-AIRCRAFT GUN (ACK)
0 - 4000 feet AGL
40m ANTI-AIRCRAFT GUN (ACK)
0 - 6000 feet AGL

88mm ANTI-AIRCRAFT GUN (ACK) 500 - 30,000 feet AGL

#### FLEET CONSISTS OF: 1 CARRIER, 2 CRUISERS, 4 DESTROYERS

FLEET CAN BE IN ANY FORMATION MOVING AT ANY HEADING.

TYPICAL FORMATION SHOWN. WHITE CROSS DESIGNATES CARRIER

WB OFFICE OF PUBLICATIONS, OFFICIAL USE ONLY CONTACT XAM@ACCESS.MOUNTAIN.NET FOR CORRECTIONS / CHANGES