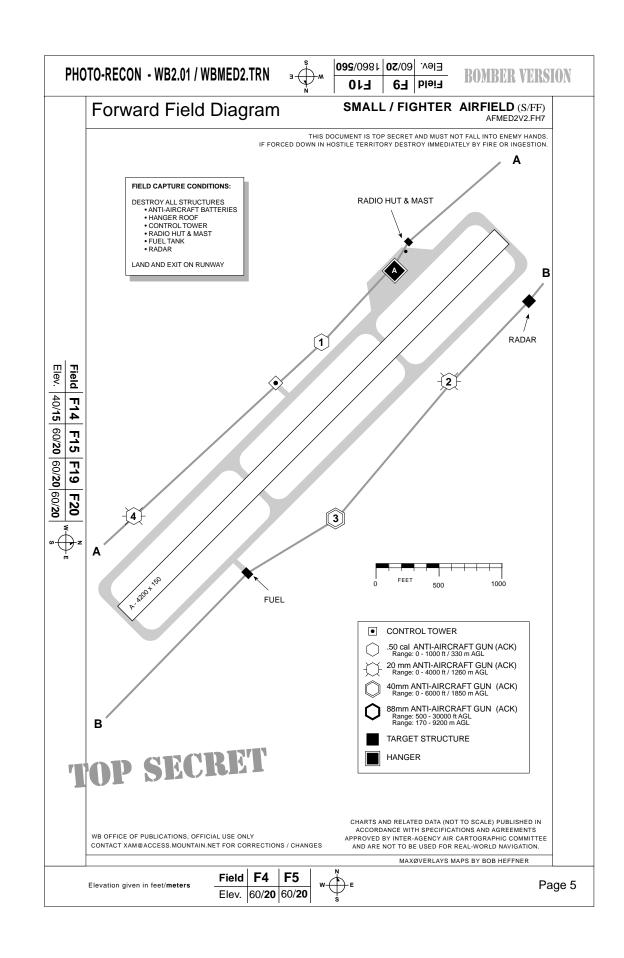

#### PHOTO-RECON - WB2.01 / WBMED2.TRN **BOMBER VERSION** Medium Field Diagram FIGHTER / BOMBER AIRFIELD (M/FB) THIS DOCUMENT IS TOP SECRET AND MUST NOT FALL INTO ENEMY HANDS. IF FORCED DOWN IN HOSTILE TERRITORY DESTROY IMMEDIATELY BY FIRE OR INGESTION **(7)** ( c С 2 (1) **(6**) В Elev. |60/**20**|110/**40**|60/**20**|60/**20** Field 5 F3 AMMO DUMP F8 B - 3300 × 150 [3] FUEL TANKS F12 F17 Elev. 60/20 Field F7 RADAR / C-3300 x 150 RADIO **HUT & MAST** В F G Α С E D CONTROL TOWER FIELD CAPTURE CONDITIONS: • .50 cal ANTI-AIRCRAFT GUN (ACK) Range: 0 - 1000 ft / 330 m AGL DESTROY ALL STRUCTURES • ANTI-AIRCRAFT BATTERIES • HANGER ROOFS 20 mm ANTI-AIRCRAFT GUN (ACK) Range: 0 - 4000 ft / 1260 m AGL CONTROL TOWER RADIO HUT & MAST AMMO DUMPS FUEL TANKS 40mm ANTI-AIRCRAFT GUN (ACK) Range: 0 - 6000 ft / 1850 m AGL FEET 500 1000 • WAREHOUSE • RADAR TARGET STRUCTURE LAND AND EXIT ON RUNWAY HANGER CHARTS AND RELATED DATA (NOT TO SCALE) PUBLISHED IN ACCORDANCE WITH SPECIFICATIONS AND AGREEMENTS APPROVED BY INTER-AGENCY AIR CARTOGRAPHIC COMMITTEE WB OFFICE OF PUBLICATIONS, OFFICIAL USE ONLY CONTACT XAM@ACCESS.MOUNTAIN.NET FOR CORRECTIONS / CHANGES AND ARE NOT TO BE USED FOR REAL-WORLD NAVIGATION. MAXØVERLAYS MAPS BY BOB HEFFNER Field F2 F13 F18 Elevation given in feet/meters Page 4 Elev. |60/20 | 40/15 | 60/20