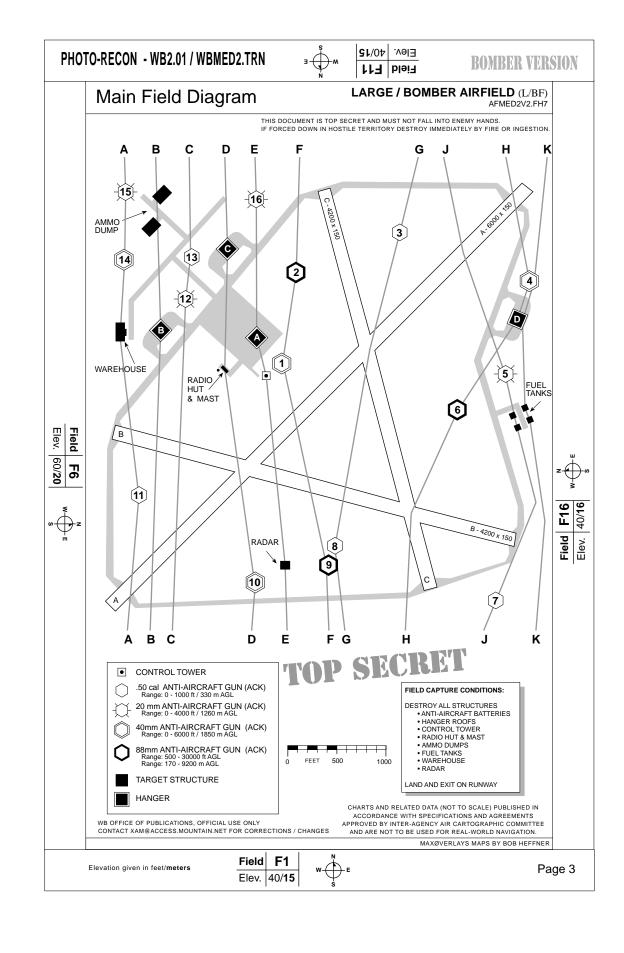

#### PHOTO-RECON - WB2.01 / WBMED2.TRN **BOMBER VERSION** Medium Field Diagram FIGHTER / BOMBER AIRFIELD (M/FB) THIS DOCUMENT IS TOP SECRET AND MUST NOT FALL INTO ENEMY HANDS. IF FORCED DOWN IN HOSTILE TERRITORY DESTROY IMMEDIATELY BY FIRE OR INGESTION **(7)** ( c С 2 (1) **(6**) В Elev. |60/**20**|110/**40**|60/**20**|60/**20** Field 5 F3 AMMO DUMP F8 B - 3300 × 150 [3] FUEL TANKS F12 F17 Elev. 60/20 Field F7 RADAR / C-3300 x 150 RADIO **HUT & MAST** В F G Α С E D CONTROL TOWER FIELD CAPTURE CONDITIONS: • .50 cal ANTI-AIRCRAFT GUN (ACK) Range: 0 - 1000 ft / 330 m AGL DESTROY ALL STRUCTURES • ANTI-AIRCRAFT BATTERIES • HANGER ROOFS 20 mm ANTI-AIRCRAFT GUN (ACK) Range: 0 - 4000 ft / 1260 m AGL CONTROL TOWER RADIO HUT & MAST AMMO DUMPS FUEL TANKS 40mm ANTI-AIRCRAFT GUN (ACK) Range: 0 - 6000 ft / 1850 m AGL FEET 500 1000 • WAREHOUSE • RADAR TARGET STRUCTURE LAND AND EXIT ON RUNWAY HANGER CHARTS AND RELATED DATA (NOT TO SCALE) PUBLISHED IN ACCORDANCE WITH SPECIFICATIONS AND AGREEMENTS APPROVED BY INTER-AGENCY AIR CARTOGRAPHIC COMMITTEE WB OFFICE OF PUBLICATIONS, OFFICIAL USE ONLY CONTACT XAM@ACCESS.MOUNTAIN.NET FOR CORRECTIONS / CHANGES AND ARE NOT TO BE USED FOR REAL-WORLD NAVIGATION. MAXØVERLAYS MAPS BY BOB HEFFNER Field F2 F13 F18 Elevation given in feet/meters Page 4 Elev. |60/20 | 40/15 | 60/20