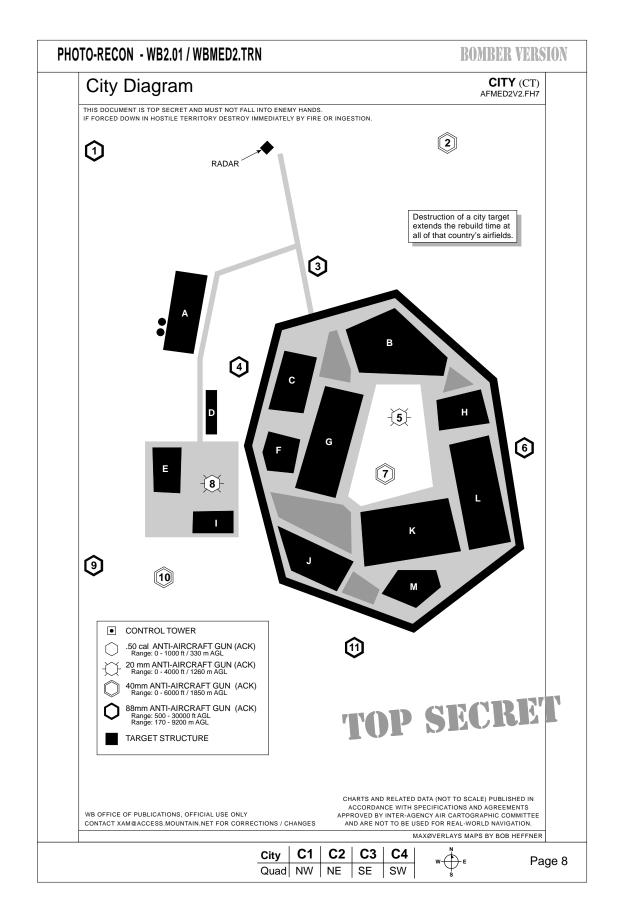

#### PHOTO-RECON - WB2.01 / WBMED2.TRN **BOMBER VERSION** Medium Field Diagram FIGHTER / BOMBER AIRFIELD (M/FB) THIS DOCUMENT IS TOP SECRET AND MUST NOT FALL INTO ENEMY HANDS. IF FORCED DOWN IN HOSTILE TERRITORY DESTROY IMMEDIATELY BY FIRE OR INGESTION **(7)** ( c С 2 (1) **(6**) В Elev. |60/**20**|110/**40**|60/**20**|60/**20** Field 5 F3 AMMO DUMP F8 B - 3300 × 150 [3] FUEL TANKS F12 F17 Elev. 60/20 Field F7 RADAR / C-3300 x 150 RADIO **HUT & MAST** В F G Α С E D CONTROL TOWER FIELD CAPTURE CONDITIONS: • .50 cal ANTI-AIRCRAFT GUN (ACK) Range: 0 - 1000 ft / 330 m AGL DESTROY ALL STRUCTURES • ANTI-AIRCRAFT BATTERIES • HANGER ROOFS 20 mm ANTI-AIRCRAFT GUN (ACK) Range: 0 - 4000 ft / 1260 m AGL CONTROL TOWER RADIO HUT & MAST AMMO DUMPS FUEL TANKS 40mm ANTI-AIRCRAFT GUN (ACK) Range: 0 - 6000 ft / 1850 m AGL FEET 500 1000 • WAREHOUSE • RADAR TARGET STRUCTURE LAND AND EXIT ON RUNWAY HANGER CHARTS AND RELATED DATA (NOT TO SCALE) PUBLISHED IN ACCORDANCE WITH SPECIFICATIONS AND AGREEMENTS APPROVED BY INTER-AGENCY AIR CARTOGRAPHIC COMMITTEE WB OFFICE OF PUBLICATIONS, OFFICIAL USE ONLY CONTACT XAM@ACCESS.MOUNTAIN.NET FOR CORRECTIONS / CHANGES AND ARE NOT TO BE USED FOR REAL-WORLD NAVIGATION. MAXØVERLAYS MAPS BY BOB HEFFNER Field F2 F13 F18 Elevation given in feet/meters Page 4 Elev. |60/20 | 40/15 | 60/20