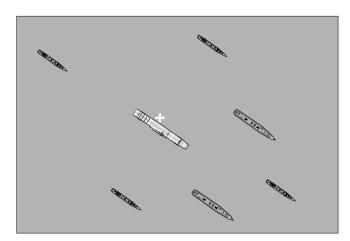

#### Fleet Diagram

#### NAVAL FLEET (FDG) AFMED2V2.FH7

THIS DOCUMENT IS TOP SECRET AND MUST NOT FALL INTO ENEMY HANDS IF FORCED DOWN IN HOSTILE TERRITORY DESTROY IMMEDIATELY BY FIRE OR INGESTION.

## TOP SECRET

**Destroyer** "Fletcher" Class

Cruiser "Brooklyn" Class (Light)

#### FLEET CAPTURE CONDITIONS:

DESTROY ALL SHIPS Carrier will return to port if not destroyed last. PORT = LEFT STARBOARD = RIGHT BOW = FRONT STERN = REAR

-20 mm ANTI-AIRCRAFT GUN (ACK)
0 - 4000 feet AGL
40m ANTI-AIRCRAFT GUN (ACK)
0 - 6000 feet AGL

88mm ANTI-AIRCRAFT GUN (ACK) 500 - 30,000 feet AGL

#### FLEET CONSISTS OF: 1 CARRIER, 2 CRUISERS, 4 DESTROYERS

FLEET CAN BE IN ANY FORMATION MOVING AT ANY HEADING.

TYPICAL FORMATION SHOWN. WHITE CROSS DESIGNATES CARRIER

WB OFFICE OF PUBLICATIONS, OFFICIAL USE ONLY CONTACT XAM@ACCESS.MOUNTAIN.NET FOR CORRECTIONS / CHANGES