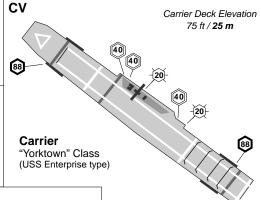

#### NAVAL FLEET (FDG) AFMED2V2.FH7

THIS DOCUMENT IS TOP SECRET AND MUST NOT FALL INTO ENEMY HANDS IF FORCED DOWN IN HOSTILE TERRITORY DESTROY IMMEDIATELY BY FIRE OR INGESTION.

## TOP SECRET

**Destroyer** "Fletcher" Class

Cruiser "Brooklyn" Class (Light)

#### FLEET CAPTURE CONDITIONS:

DESTROY ALL SHIPS Carrier will return to port if not destroyed last. PORT = LEFT STARBOARD = RIGHT BOW = FRONT STERN = REAR

-20 mm ANTI-AIRCRAFT GUN (ACK)
0 - 4000 feet AGL
40m ANTI-AIRCRAFT GUN (ACK)
0 - 6000 feet AGL

88mm ANTI-AIRCRAFT GUN (ACK) 500 - 30,000 feet AGL

#### FLEET CONSISTS OF: 1 CARRIER, 2 CRUISERS, 4 DESTROYERS

FLEET CAN BE IN ANY FORMATION MOVING AT ANY HEADING.

TYPICAL FORMATION SHOWN. WHITE CROSS DESIGNATES CARRIER

WB OFFICE OF PUBLICATIONS, OFFICIAL USE ONLY CONTACT XAM@ACCESS.MOUNTAIN.NET FOR CORRECTIONS / CHANGES