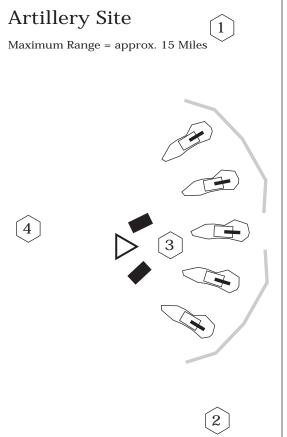

# ARTILLERY SPOTTING CHARTS INCLUDING AIRFIELD DESCRIPTIONS AND ORDNANCE CHARTS

| ZEPPLEIN AIRFIELD                                               | PAGE 1 |
|-----------------------------------------------------------------|--------|
| Type 1 Airfield                                                 | PAGE 2 |
| Type 2 Airfield                                                 | PAGE 3 |
| Town/Headquarters<br>Artillery Site<br>Observation Balloon Site | Page 4 |
| ORDINANCE CHART                                                 | PAGE 5 |

#### **Artillery Spotting Charts**

### Drawn by Bob Heffner MaxØverlays & Company, LTD.

(Engravers, Printers, and Publishers - U.S.A. Offices)

Cable: — xam@access.mountain.net

CONTROL TOWER

.30 cal INFANTRY
(Single Shot Rifles)

.30 cal MACHINE GUN
(Vickers/Parabellum)

75mm ANTI-AIRCRAFT GUN
(Archie)

155mm ARTILLERY
Range - 15 Miles

TARGET STRUCTURE
Required to Close Field
(Destroy Roof and Walls)

OTHER TARGET STRUCTURE

CORRECTIONS AND SUGGESTIONS ARE RESPECTFULLY REQUESTED, ENQUIRIES ADDRESSED TO THE DESIGNER AND COMPANY WILL RECEIVE PROMPT AND CAREFUL ATTENTION.