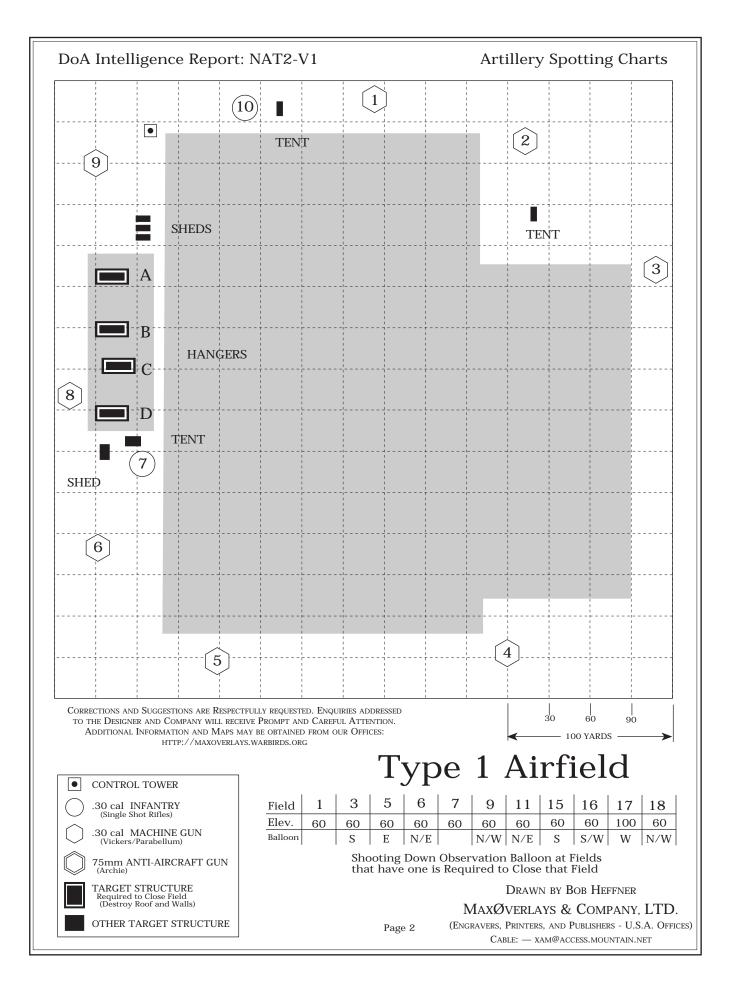

### DoA Intelligence Report NAT2 -V1

# ARTILLERY SPOTTING CHARTS INCLUDING AIRFIELD DESCRIPTIONS AND ORDNANCE CHARTS

| ZEPPLEIN AIRFIELD                                               | PAGE 1 |
|-----------------------------------------------------------------|--------|
| Type 1 Airfield                                                 | PAGE 2 |
| Type 2 Airfield                                                 | PAGE 3 |
| Town/Headquarters<br>Artillery Site<br>Observation Balloon Site | Page 4 |
| ORDINANCE CHART                                                 | PAGE 5 |

## Drawn by Bob Heffner MAXØVERLAYS & COMPANY, LTD.

(Engravers, Printers, and Publishers - U.S.A. Offices) Cable: - xam@access.mountain.net







#### DoA Intelligence Report: NAT2-V1

#### **Artillery Spotting Charts**





### Drawn by Bob Heffner MaxØverlays & Company, LTD.

(Engravers, Printers, and Publishers - U.S.A. Offices)

Cable: — xam@access.mountain.net

CONTROL TOWER

.30 cal INFANTRY
(Single Shot Rifles)

.30 cal MACHINE GUN
(Vickers/Parabellum)

75mm ANTI-AIRCRAFT GUN
(Archie)

155mm ARTILLERY
Range - 15 Miles

TARGET STRUCTURE
Required to Close Field
(Destroy Roof and Walls)

OTHER TARGET STRUCTURE



CORRECTIONS AND SUGGESTIONS ARE RESPECTFULLY REQUESTED, ENQUIRIES ADDRESSED TO THE DESIGNER AND COMPANY WILL RECEIVE PROMPT AND CAREFUL ATTENTION.

ADDITIONAL INFORMATION AND MAPS MAY BE OBTAINED FROM OUR OFFICES:

HTTP://MAXOVERLAYS.WARBIRDS.ORG

Page 4

#### DoA Intelligence Report: NAT2-V1

#### Ordinance Chart