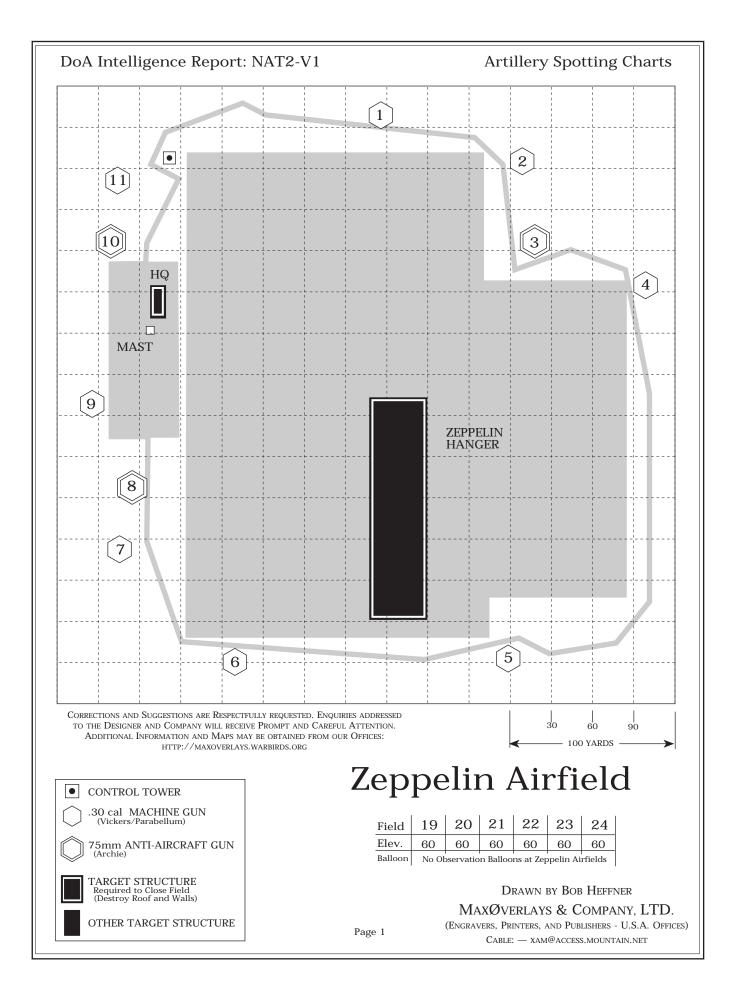

### DoA Intelligence Report NAT2 -V1

# ARTILLERY SPOTTING CHARTS INCLUDING AIRFIELD DESCRIPTIONS AND ORDNANCE CHARTS

| ZEPPLEIN AIRFIELD                                               | PAGE 1 |
|-----------------------------------------------------------------|--------|
| Type 1 Airfield                                                 | PAGE 2 |
| Type 2 Airfield                                                 | PAGE 3 |
| Town/Headquarters<br>Artillery Site<br>Observation Balloon Site | Page 4 |
| ORDINANCE CHART                                                 | PAGE 5 |

## Drawn by Bob Heffner MAXØVERLAYS & COMPANY, LTD.

(Engravers, Printers, and Publishers - U.S.A. Offices) Cable: - xam@access.mountain.net







#### DoA Intelligence Report: NAT2-V1

#### **Artillery Spotting Charts**





### Drawn by Bob Heffner MaxØverlays & Company, LTD.

(Engravers, Printers, and Publishers - U.S.A. Offices)

Cable: — xam@access.mountain.net

CONTROL TOWER

.30 cal INFANTRY
(Single Shot Rifles)

.30 cal MACHINE GUN
(Vickers/Parabellum)

75mm ANTI-AIRCRAFT GUN
(Archie)

155mm ARTILLERY
Range - 15 Miles

TARGET STRUCTURE
Required to Close Field
(Destroy Roof and Walls)

OTHER TARGET STRUCTURE



CORRECTIONS AND SUGGESTIONS ARE RESPECTFULLY REQUESTED, ENQUIRIES ADDRESSED TO THE DESIGNER AND COMPANY WILL RECEIVE PROMPT AND CAREFUL ATTENTION.

ADDITIONAL INFORMATION AND MAPS MAY BE OBTAINED FROM OUR OFFICES:

HTTP://MAXOVERLAYS.WARBIRDS.ORG

Page 4

#### DoA Intelligence Report: NAT2-V1

#### Ordinance Chart