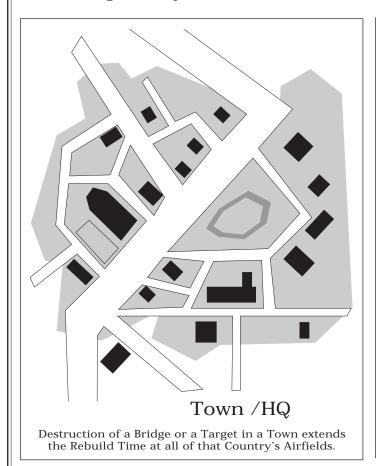

75mm ANTI-AIRCRAFT GUN
(Archie)

155mm ARTILLERY
Range - 15 Miles

TARGET STRUCTURE
Required to Close Field
(Destroy Roof and Walls)

OTHER TARGET STRUCTURE

CORRECTIONS AND SUGGESTIONS ARE RESPECTFULLY REQUESTED, ENQUIRIES ADDRESSED TO THE DESIGNER AND COMPANY WILL RECEIVE PROMPT AND CAREFUL ATTENTION.

ADDITIONAL INFORMATION AND MAPS MAY BE OBTAINED FROM OUR OFFICES:

HTTP://MAXOVERLAYS.WARBIRDS.ORG

Page 4