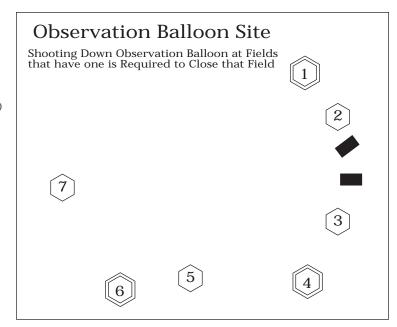

# ARTILLERY SPOTTING CHARTS INCLUDING AIRFIELD DESCRIPTIONS AND ORDNANCE CHARTS

| ZEPPLEIN AIRFIELD                                               | PAGE 1 |
|-----------------------------------------------------------------|--------|
| Type 1 Airfield                                                 | PAGE 2 |
| Type 2 Airfield                                                 | PAGE 3 |
| Town/Headquarters<br>Artillery Site<br>Observation Balloon Site | Page 4 |
| ORDINANCE CHART                                                 | PAGE 5 |

#### **Artillery Spotting Charts**

### Drawn by Bob Heffner MaxØverlays & Company, LTD.

(Engravers, Printers, and Publishers - U.S.A. Offices)

Cable: — xam@access.mountain.net

CONTROL TOWER

.30 cal INFANTRY
(Single Shot Rifles)

.30 cal MACHINE GUN
(Vickers/Parabellum)

75mm ANTI-AIRCRAFT GUN
(Archie)

155mm ARTILLERY
Range - 15 Miles

TARGET STRUCTURE
Required to Close Field
(Destroy Roof and Walls)

OTHER TARGET STRUCTURE

CORRECTIONS AND SUGGESTIONS ARE RESPECTFULLY REQUESTED, ENQUIRIES ADDRESSED TO THE DESIGNER AND COMPANY WILL RECEIVE PROMPT AND CAREFUL ATTENTION.