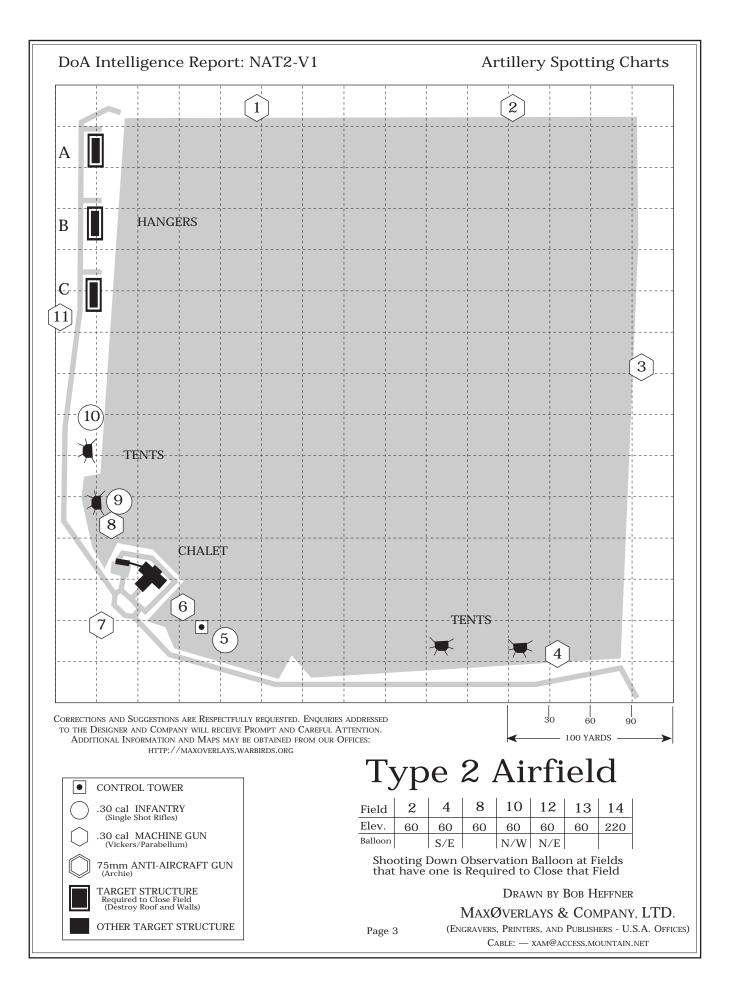

### DoA Intelligence Report NAT2 -V1

# ARTILLERY SPOTTING CHARTS INCLUDING AIRFIELD DESCRIPTIONS AND ORDNANCE CHARTS

| ZEPPLEIN AIRFIELD                                               | PAGE 1 |
|-----------------------------------------------------------------|--------|
| Type 1 Airfield                                                 | PAGE 2 |
| Type 2 Airfield                                                 | PAGE 3 |
| Town/Headquarters<br>Artillery Site<br>Observation Balloon Site | Page 4 |
| ORDINANCE CHART                                                 | PAGE 5 |

## Drawn by Bob Heffner MAXØVERLAYS & COMPANY, LTD.

(Engravers, Printers, and Publishers - U.S.A. Offices) Cable: - xam@access.mountain.net







#### DoA Intelligence Report: NAT2-V1

#### **Artillery Spotting Charts**





### Drawn by Bob Heffner MaxØverlays & Company, LTD.

(Engravers, Printers, and Publishers - U.S.A. Offices)

Cable: — xam@access.mountain.net

CONTROL TOWER

.30 cal INFANTRY
(Single Shot Rifles)

.30 cal MACHINE GUN
(Vickers/Parabellum)

75mm ANTI-AIRCRAFT GUN
(Archie)

155mm ARTILLERY
Range - 15 Miles

TARGET STRUCTURE
Required to Close Field
(Destroy Roof and Walls)

OTHER TARGET STRUCTURE



CORRECTIONS AND SUGGESTIONS ARE RESPECTFULLY REQUESTED, ENQUIRIES ADDRESSED TO THE DESIGNER AND COMPANY WILL RECEIVE PROMPT AND CAREFUL ATTENTION.

ADDITIONAL INFORMATION AND MAPS MAY BE OBTAINED FROM OUR OFFICES:

HTTP://MAXOVERLAYS.WARBIRDS.ORG

Page 4

#### DoA Intelligence Report: NAT2-V1

#### Ordinance Chart

|