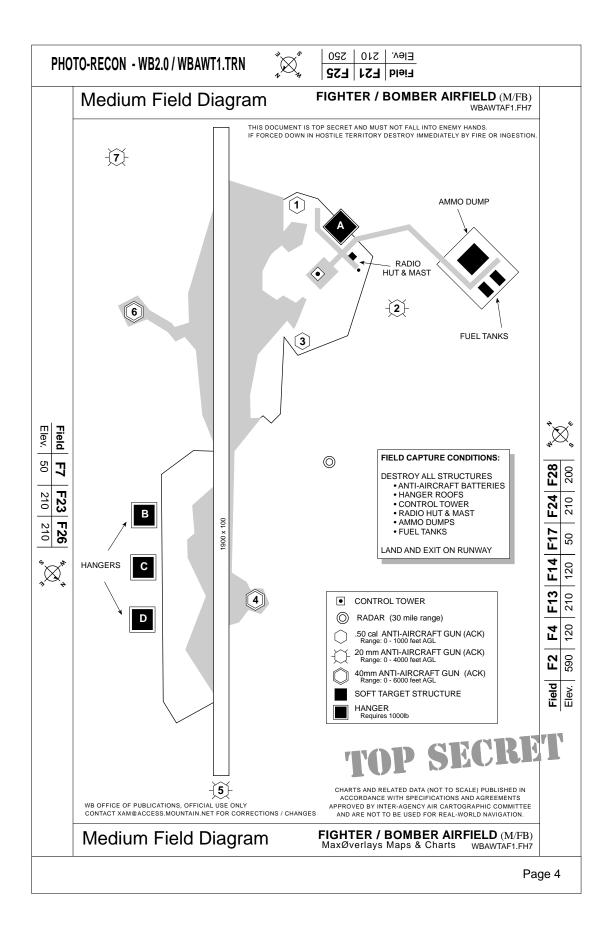

| WB OFFICE OF PUBLICATIONS, OFFICIAL USE ONLY |                                                       |                                              |
|----------------------------------------------|-------------------------------------------------------|----------------------------------------------|
|                                              | WBAWTAF1.FH7                                          | WBAWT1.TRN                                   |
|                                              | Table of Conte                                        | onts                                         |
|                                              |                                                       |                                              |
| / Main - Large<br><b>F1, F6, F</b>           | Bomber Airfield<br>11, F16                            | 3                                            |
| 0                                            | ter / Bomber Airfield<br>13, F14, F17, F21, F23, F24  |                                              |
|                                              | all / Fighter Airfield<br>9, F12, F18, F22, F27, F29, |                                              |
| Carrier Fleet (<br><b>F5, F10,</b>           | CV)<br>F15, F20                                       | 6                                            |
| Port Diagram .                               |                                                       | 7                                            |
|                                              |                                                       |                                              |
|                                              |                                                       |                                              |
|                                              |                                                       |                                              |
|                                              |                                                       |                                              |
|                                              |                                                       |                                              |
|                                              | uperscedes WBAWTAF1.FH7, inclu                        | ding A 1, and A 2<br>R CORRECTIONS / CHANGES |