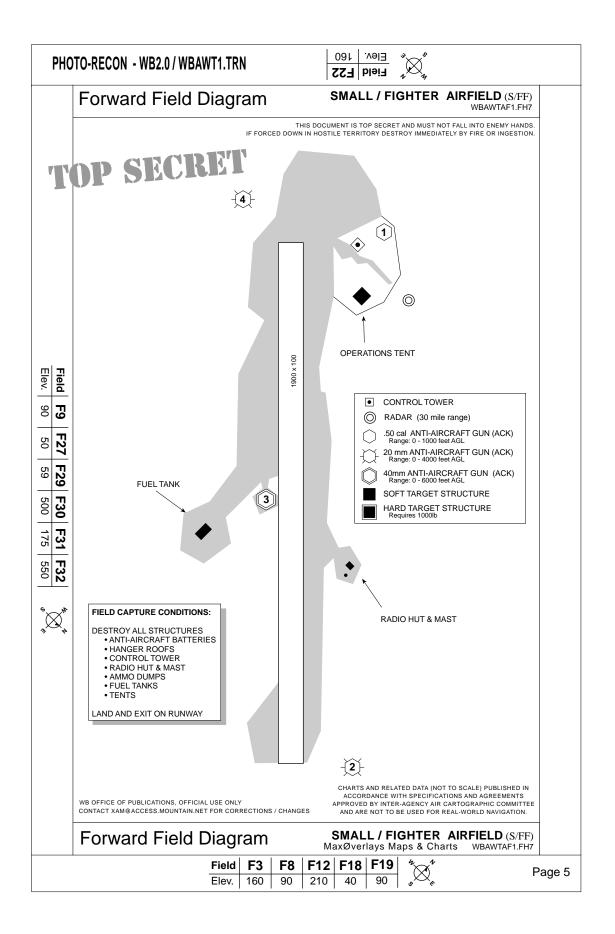

| WB OFFICE OF PUBLICATIONS, OFFICIAL USE ONLY |                                                       |                                              |
|----------------------------------------------|-------------------------------------------------------|----------------------------------------------|
|                                              | WBAWTAF1.FH7                                          | WBAWT1.TRN                                   |
|                                              | Table of Conte                                        | onts                                         |
|                                              |                                                       |                                              |
| / Main - Large<br><b>F1, F6, F</b>           | Bomber Airfield<br>11, F16                            | 3                                            |
| 0                                            | ter / Bomber Airfield<br>13, F14, F17, F21, F23, F24  |                                              |
|                                              | all / Fighter Airfield<br>9, F12, F18, F22, F27, F29, |                                              |
| Carrier Fleet (<br><b>F5, F10,</b>           | CV)<br>F15, F20                                       | 6                                            |
| Port Diagram .                               |                                                       | 7                                            |
|                                              |                                                       |                                              |
|                                              |                                                       |                                              |
|                                              |                                                       |                                              |
|                                              |                                                       |                                              |
|                                              |                                                       |                                              |
|                                              | uperscedes WBAWTAF1.FH7, inclu                        | ding A 1, and A 2<br>R CORRECTIONS / CHANGES |