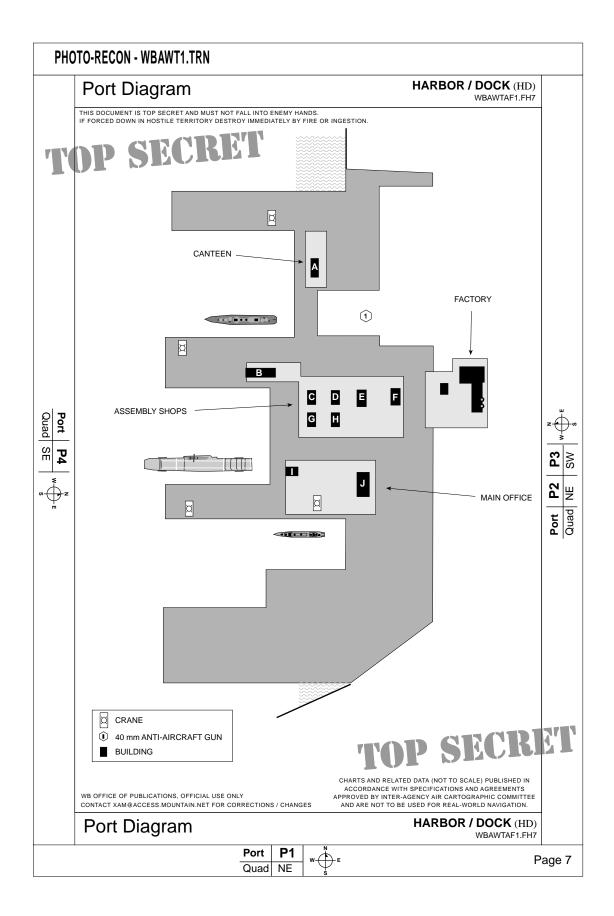

|
|                                              |                                                       |                                              |
|                                              |                                                       |                                              |
|                                              |                                                       |                                              |
|                                              |                                                       |                                              |
|                                              | uperscedes WBAWTAF1.FH7, inclu                        | ding A 1, and A 2<br>R CORRECTIONS / CHANGES |