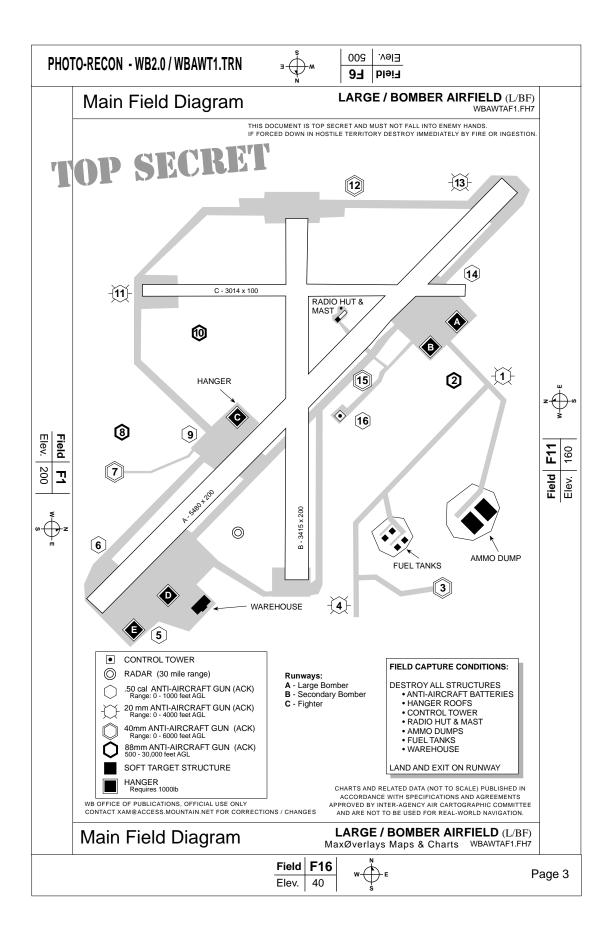

| WB OFFICE OF PUBLICATIONS, OFFICIAL USE ONLY |                                                       |                                              |
|----------------------------------------------|-------------------------------------------------------|----------------------------------------------|
|                                              | WBAWTAF1.FH7                                          | WBAWT1.TRN                                   |
|                                              | Table of Conte                                        | onts                                         |
|                                              |                                                       |                                              |
| / Main - Large<br><b>F1, F6, F</b>           | Bomber Airfield<br>11, F16                            | 3                                            |
| 0                                            | ter / Bomber Airfield<br>13, F14, F17, F21, F23, F24  |                                              |
|                                              | all / Fighter Airfield<br>9, F12, F18, F22, F27, F29, |                                              |
| Carrier Fleet (<br><b>F5, F10,</b>           | CV)<br>F15, F20                                       | 6                                            |
| Port Diagram .                               |                                                       | 7                                            |
|                                              |                                                       |                                              |
|                                              |                                                       |                                              |
|                                              |                                                       |                                              |
|                                              |                                                       |                                              |
|                                              |                                                       |                                              |
|                                              | uperscedes WBAWTAF1.FH7, inclu                        | ding A 1, and A 2<br>R CORRECTIONS / CHANGES |