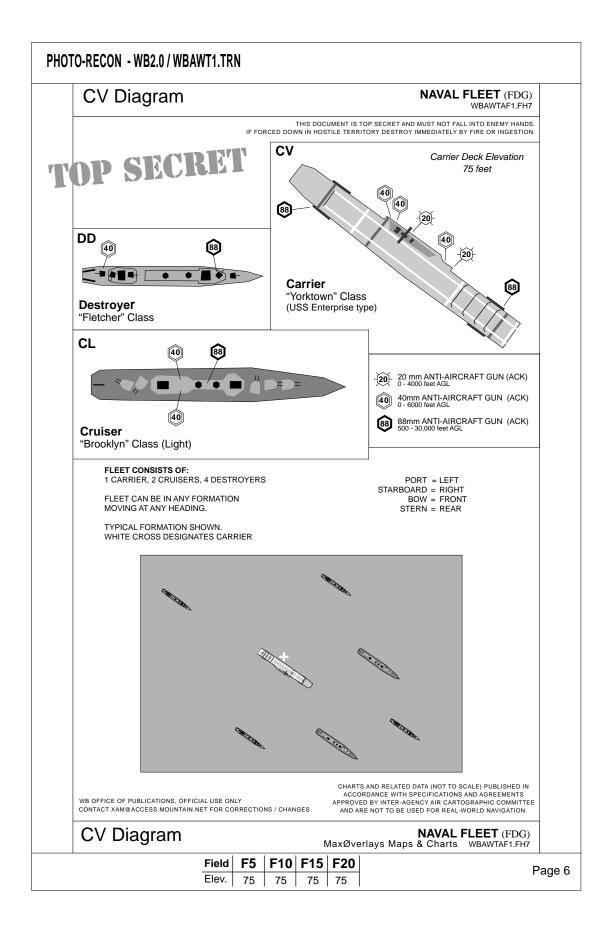

|
|                                              |                                                       |                                              |
|                                              |                                                       |                                              |
|                                              |                                                       |                                              |
|                                              |                                                       |                                              |
|                                              | uperscedes WBAWTAF1.FH7, inclu                        | ding A 1, and A 2<br>R CORRECTIONS / CHANGES |